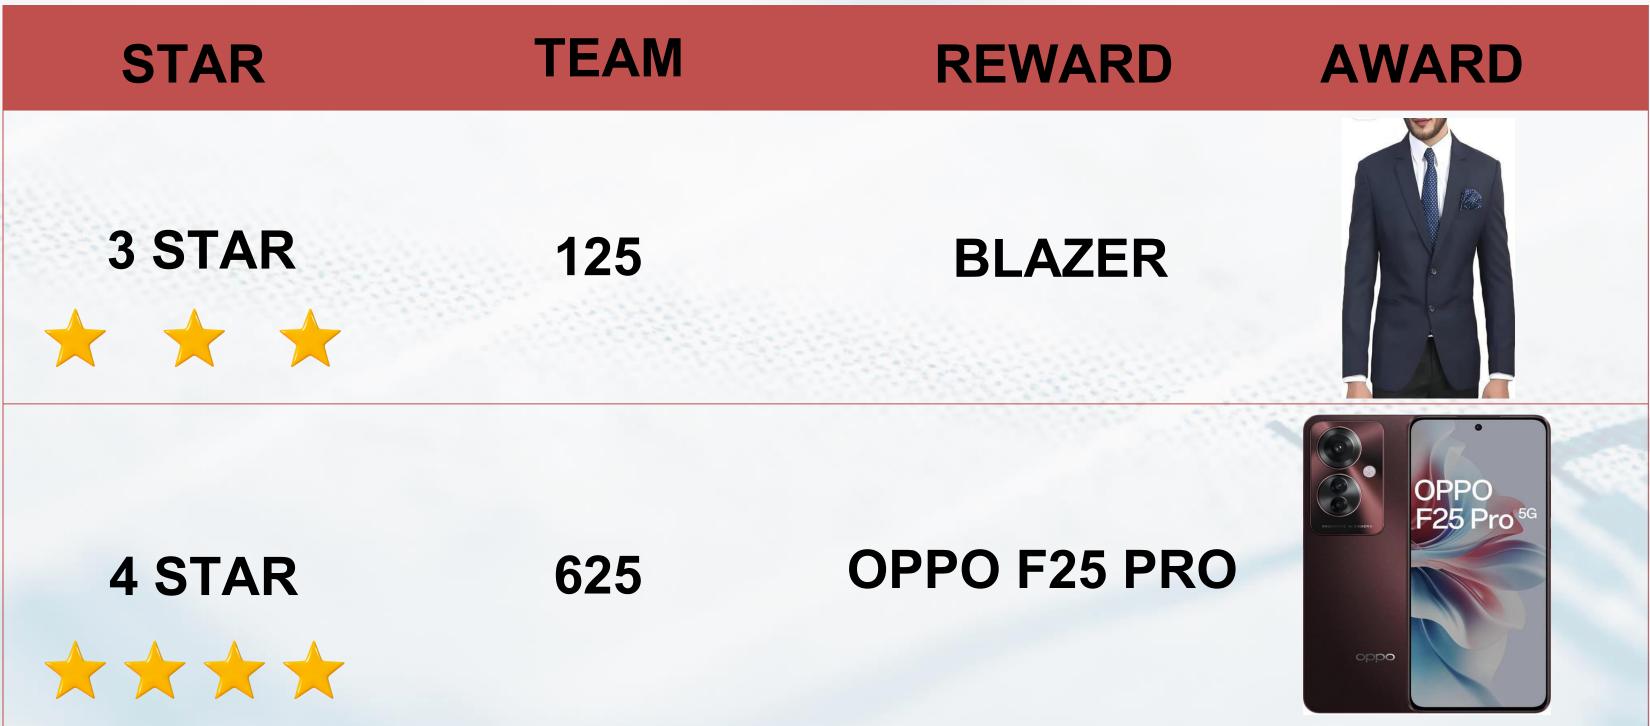

| STAR   | TEAM | REWARD     | AWARD |
|--------|------|------------|-------|
| 1 STAR | 5    | MEDAL      |       |
| 2 STAR | 25   | RADO WATCH |       |

RANK REWARD **TEAM** AWARD

**1953125 LUXURY FLAT** 