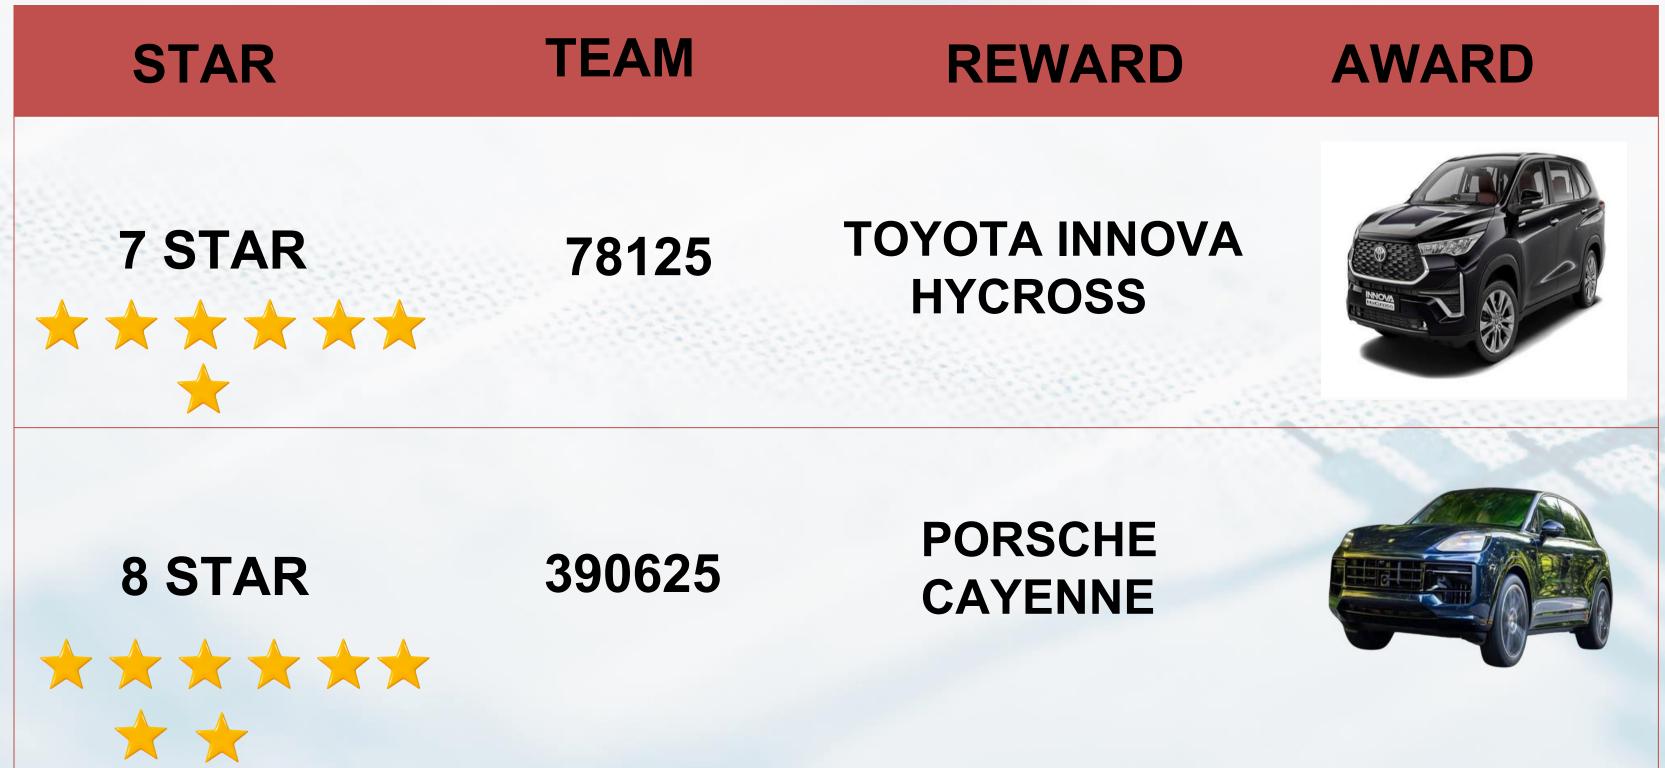

#### 5×5 FORCED MATRIX SYSTEM

| Level | Team    | Bonus           |  |
|-------|---------|-----------------|--|
| 1     | 5       | 12.5\$          |  |
| 2     | 25      | 50\$            |  |
| 3     | 125     | 187\$           |  |
| 4     | 625     | 625\$           |  |
| 5     | 3125    | 1562\$          |  |
| 6     | 15625   | 3906\$          |  |
| 7     | 78125   | 19531\$         |  |
| 8     | 390625  | 390625 195312\$ |  |
| 9     | 1953125 | 976562\$        |  |
| 10    | 9765125 | 9765625\$       |  |
|       |         |                 |  |

RANK TEAM REWARD AWARD

9765125

1 PENTH HOUSE

1 PREMIUM CAR

VIP FAMILY WORLD TOUR