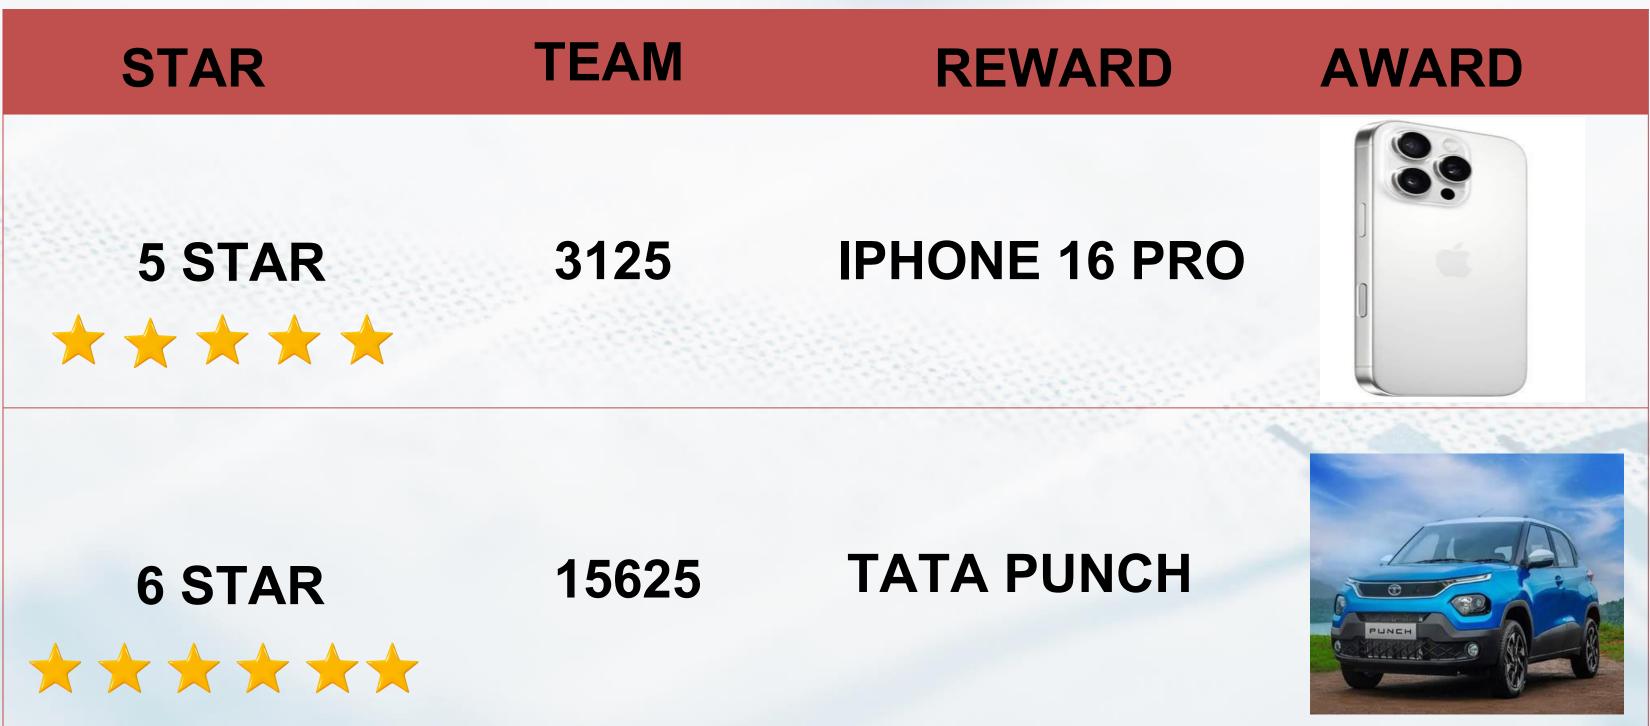

#### 5×5 FORCED MATRIX SYSTEM

| Level | Team    | Bonus           |  |
|-------|---------|-----------------|--|
| 1     | 5       | 12.5\$          |  |
| 2     | 25      | 50\$            |  |
| 3     | 125     | 187\$           |  |
| 4     | 625     | 625\$           |  |
| 5     | 3125    | 1562\$          |  |
| 6     | 15625   | 3906\$          |  |
| 7     | 78125   | 19531\$         |  |
| 8     | 390625  | 390625 195312\$ |  |
| 9     | 1953125 | 976562\$        |  |
| 10    | 9765125 | 9765625\$       |  |
|       |         |                 |  |

| STAR   | TEAM | REWARD     | AWARD |
|--------|------|------------|-------|
| 1 STAR | 5    | MEDAL      |       |
| 2 STAR | 25   | RADO WATCH |       |

RANK REWARD **TEAM** AWARD

**1953125 LUXURY FLAT** 